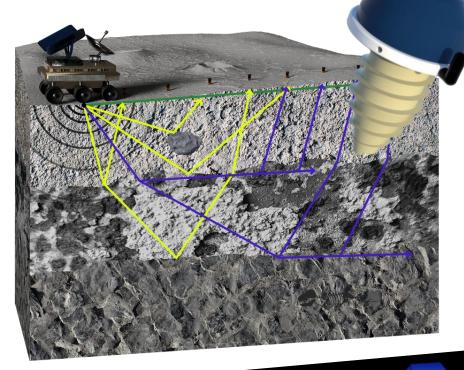

## **High-Resolution Geological Mapping:**

The system creates detailed, three-dimensional geological models of the subsurface, delivering unparalleled accuracy for diverse industries.

**Safer, More Efficient, and Cost-Effective:** 

Our solutions replace manual methods in resource exploration, construction (highways, foundations, railways), and risk management (e.g., slope stability after flooding events).